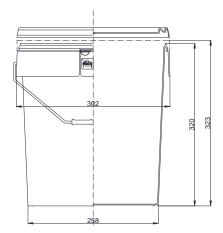

## **MEASUREMENTS:**

Measurements in millimetres

Weight of the bucket: 626 g. approx. Weight of the lid: 131 g. approx. Weight of the handle: - metal: 55 g. approx. - plastic: 3 g. approx.

Total Weight: 815 g. approx.

Decorative surface flat inks: 230 x 822 mm (height x perimeter) Design surface photographic finish: 230 x 860 mm (height x perimeter)