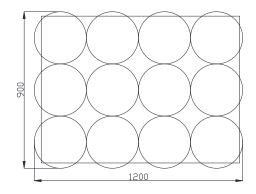

## **GROUPING OF TRANSPORT:**

**Buckets:** 360 buckets per pallet

Pallet dimensions: 1200 x 900 x 2150 (see drawing)

Lids: 90 lids per bag, this serves as a

packaging of transportation

Bag dimension: Ø 298 x 870